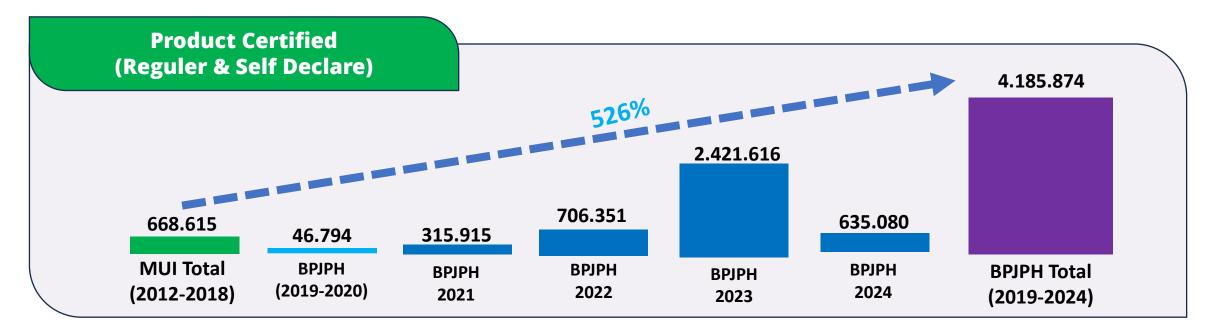

### **Halal Certification Progress**

#### **Halal Certification Progress**

🚯 🔞 halal.indonesia 🜒 bpjphkemenag 🚳 www.halal.go.id 💿 Halal Indonesia-BPJPH Kemenag RI

THANK

YOU