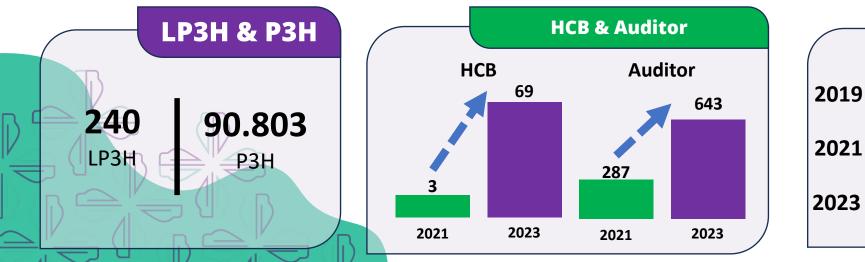

### **Halal Certification Progress**

#### **Halal Certification Progress**

🚯 🔞 halal.indonesia 🜒 bpjphkemenag 🚳 www.halal.go.id 💿 Halal Indonesia-BPJPH Kemenag RI

THANK

YOU