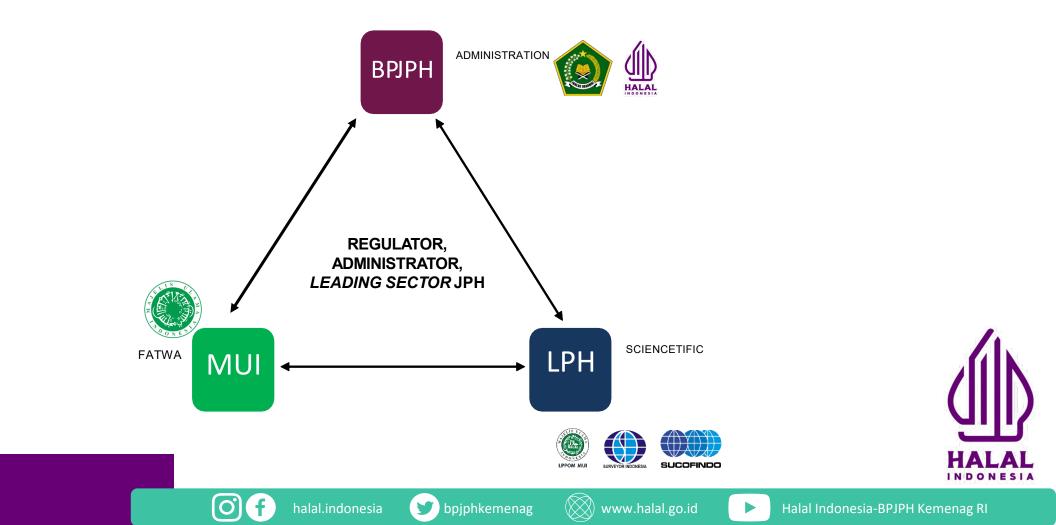

# LPH (HCB)

- **1. LPH (HCB)** is an agency responsible for conducting inspections and/or testing to determine the halal status of products
- 2. Within the LPH, there are halal auditors and a Shariah board The halal auditors are responsible for conducting inspections and ensuring products comply with halal standards, while the Shariah board oversees the process from an Islamic legal perspective
- 3. **The difference** is that HCB handles the entire process, from registration and inspection to issuing fatwas and finally the issuance of halal certificates.

# **Halal Inspection**

- **1. During the halal inspection**, HCB assigns a halal auditor to conduct an on-site inspection.
- 2. If deemed necessary, the auditor may request laboratory testing.
- 3. The results of the field inspection will then be reviewed for compliance with Shariah law by the Halal Shariah Board
- 4. The findings from the audit will be compiled into an HCB report, which will be forwarded to the Indonesian Ulema Council (MUI)