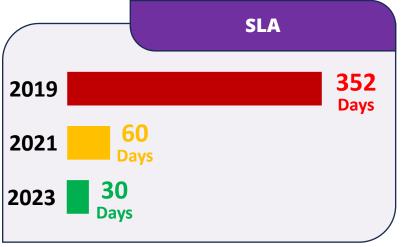

### **Halal Certification Progress**

#### **Halal Certification Progress**

🚯 🔞 halal.indonesia 🜒 bpjphkemenag 🚳 www.halal.go.id 💿 Halal Indonesia-BPJPH Kemenag RI

THANK

YOU