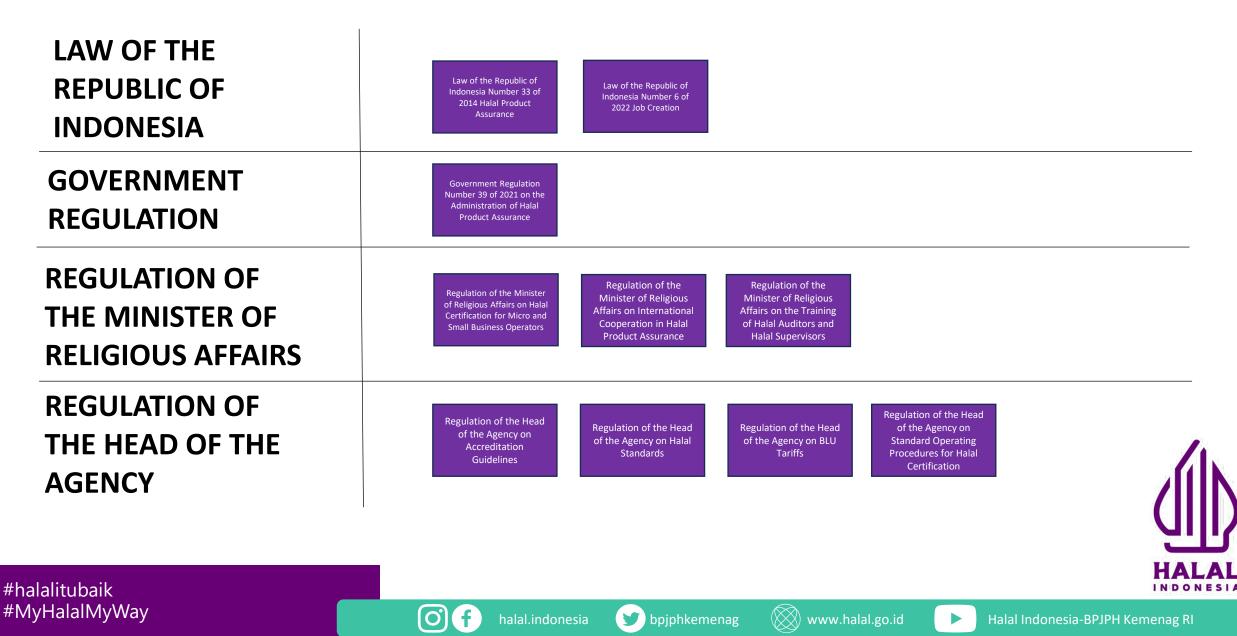

INDONESIA

**Hierarchy of laws and regulations in Indonesia consist of:** 1.1945 Constitution of the Republic of Indonesia 2. Decree of the People's Consultative Assembly **3.Laws/Government Regulations in Lieu of Laws 4.Government Regulations** 

2014 Law of the Republic of Indonesia Number 33 of 2014 Halal Product Assurance

halal.indonesia

#### 2022

Law of the Republic of Indonesia Number 6 of 2022 Job Creation