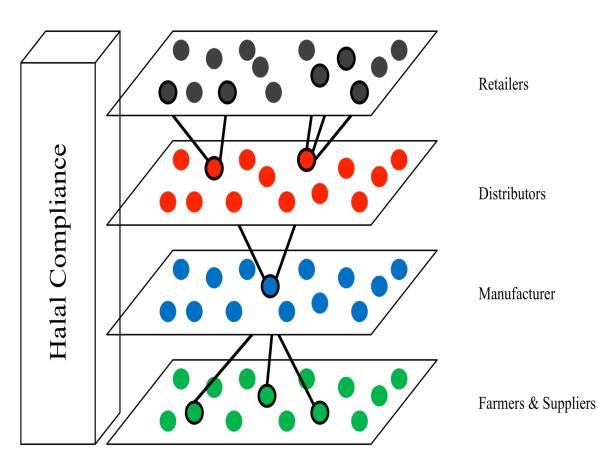

## Halal Supply Chain, towards end-to-end halal supply chains.

Halal SCM is the management of a halal network with the goal of extending halal integrity from source to point of consumer purchase.

## Halal Supply Chain, towards end-to-end halal supply chains.