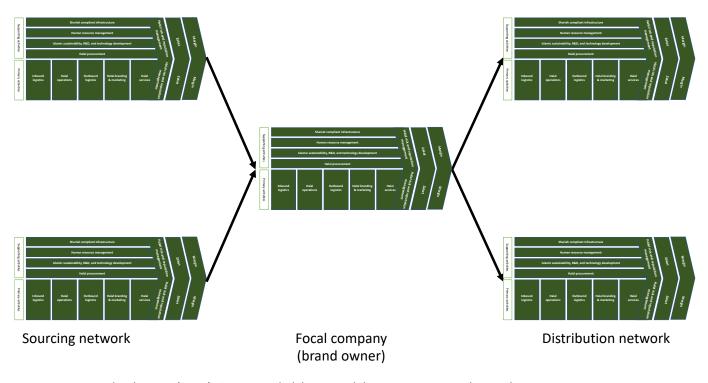

## Halal Value Chain, and the halal value chain network.

Alignment is essential between the supply chain partner's value chain and the brand owner's halal value chain.

Tieman, M. and Habir A.D. (2022). Organising halal responsibility in a company, Islam and Civilisational Renewal, Vol 13 No. 2, pp. 139-145.

## Halal Value Chain, and the halal value chain network.

Taking a 'halal by design' approach is recommended, which could benefit with blockchain technology.

Tieman, M. and Habir A.D. (2022). Organising halal responsibility in a company, Islam and Civilisational Renewal, Vol 13 No. 2, pp. 139-145.