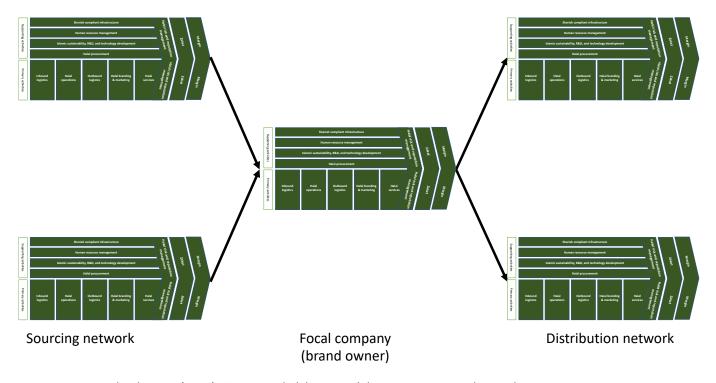

## Halal Value Chain, and the halal value chain network.

Alignment is essential between the supply chain partner's value chain and the brand owner's halal value chain.

Tieman, M. and Habir A.D. (2022). Organising halal responsibility in a company, Islam and Civilisational Renewal, Vol 13 No. 2, pp. 139-145.

## Halal Value Chain, and the halal value chain network.

Taking a 'halal by design' approach is recommended, which could benefit with blockchain technology.

Tieman, M. and Habir A.D. (2022). Organising halal responsibility in a company, Islam and Civilisational Renewal, Vol 13 No. 2, pp. 139-145.