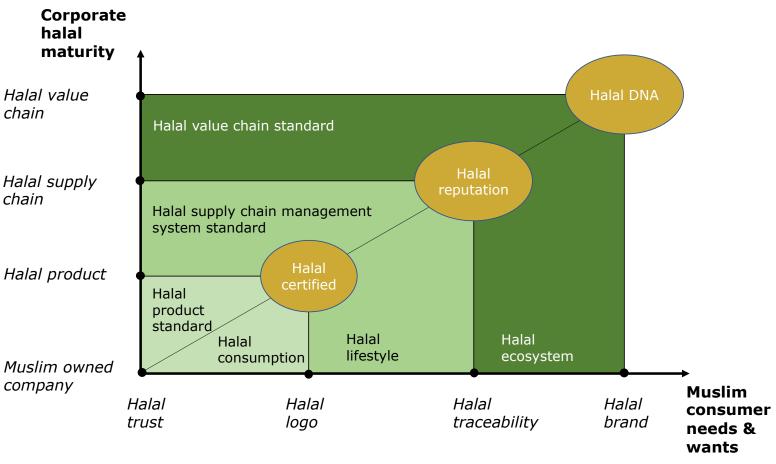

#### Halal Market Alignment, towards a halal supply chain and value chain.

chain

chain

company

Halal requires a supply chain approach and is moving towards a halal value chain.

The Muslim consumer needs & wants are accelerating this!

## Halal Value Chain, and the halal value chain network.

Towards a halal assurance system which defines the actual halal assurance activities for each halal value chain activity for the company.

Building your **halal reputation capital**.

## Halal Value Chain, and the halal value chain network.

Alignment is essential between the supply chain partner's value chain and the brand owner's halal value chain.

Tieman, M. and Habir A.D. (2022). Organising halal responsibility in a company, Islam and Civilisational Renewal, Vol 13 No. 2, pp. 139-145.

## Halal Value Chain, and the halal value chain network.

Taking a 'halal by design' approach is recommended, which could benefit with blockchain technology.

Tieman, M. and Habir A.D. (2022). Organising halal responsibility in a company, Islam and Civilisational Renewal, Vol 13 No. 2, pp. 139-145.