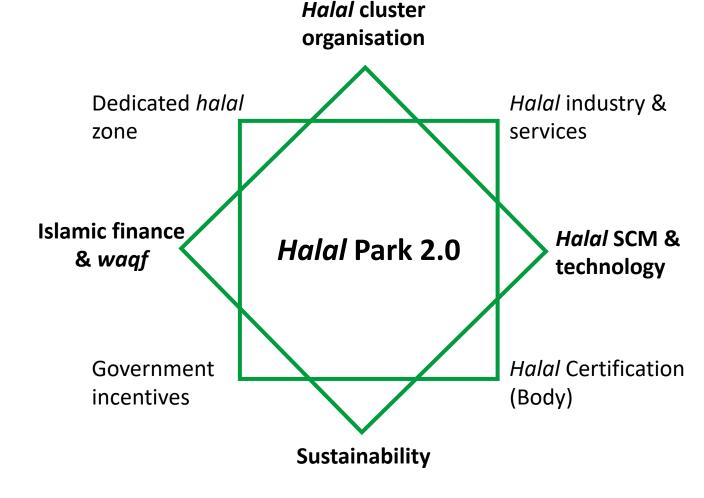

#### **Strategy 1: Halal Ecosystems**

Halal ecosystems to simplify halal and create synergy.

Strategy 1: Halal Ecosystems - TRAINING PROVIDERS - LEGAL & FOREIGN HALAL RESEARH INSTITUTE - BPJPH - COLDROOM COMPLEXES - HALAL STORAGE FACILITIES RESIDENTIAL - AUDITOR - SEED BANK - HAJJ CENTRE • COMMERCIAL ARE COMMERCIAL AREA - COMMERCIAL COMPANIES - HALAL-VALLEY ONE STOP CENTRE - TRADING CENTRE - COMMODITY TRADERS - POULTRY MANUFACTURING - INGREDIENT MANUFACTURING - F & B AND PRODUCT MANUFACTURING - NUTRACEUTICAL MANUFACTURING - WATER TREATMENT PLANT - WASTE WATER TREATMENT PLANT RETENTION POND BUFFER - SME FOOD INDUSTRIES WITH LOT SIZE IS 1.250 SQM - POULTRY PLANT - SLAUGHTER HOUSE POULTRY PLANT (POULTRY FARMERS, SLAUGHTERHOUSE) -DRY PORT **MODERN HALAL VALI** THE FIRST INTEGRATED HALAL INDUSTRIAL CLUSTER IN INDONESIA © 2024 LBB International