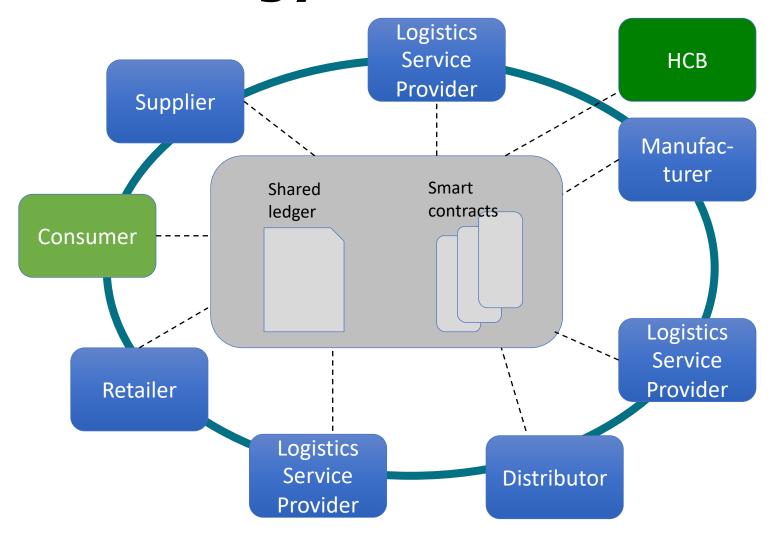

#### **Strategy 2: Halal Blockchains**

**Technology** to connect halal supply chains and value chain networks.

#### **Smart contracts:**

- Supply chain execution
- Halal issue management
- Product recalls