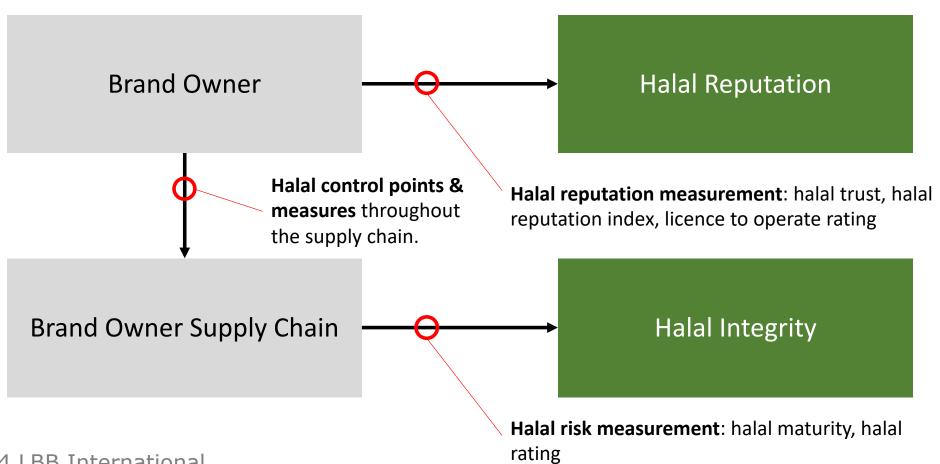

## Halal Supply Chain, towards end-to-end halal supply chains.

Halal SCM is the management of a halal network with the goal of extending halal integrity from source to point of consumer purchase.

## Halal Supply Chain, towards end-to-end halal supply chains.